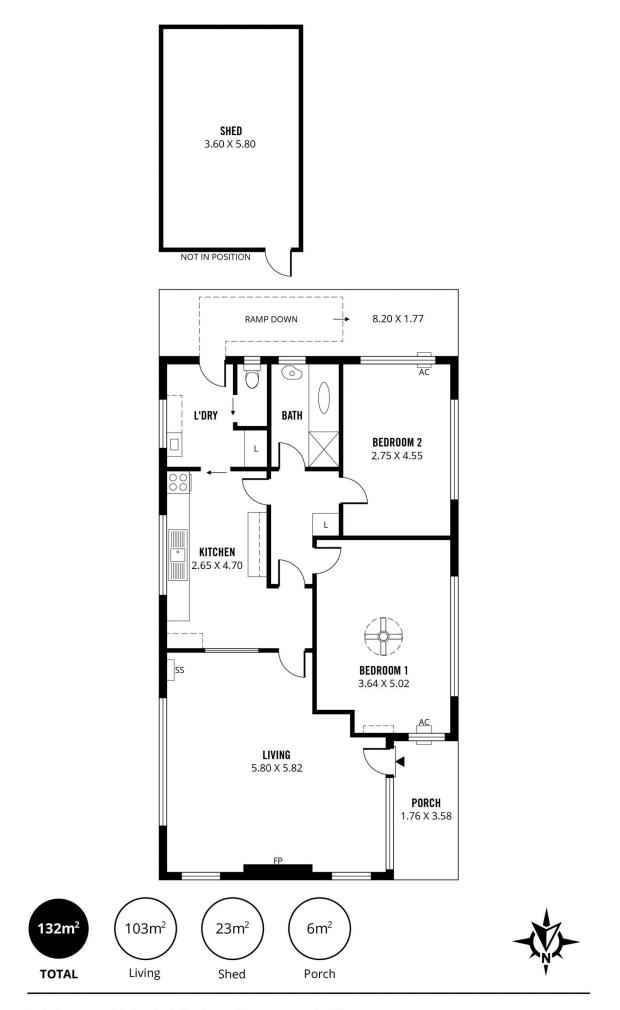

#### Key Features:

2 bedrooms with air-conditioners, 1 good size main bathroom, a spacious living area with reverse cycle split system, separate laundry, a huge backyard/garden and large shed. There's ample room to reimagine and expand as desired, providing great development potential (STCC).

Madeline Oppedisano (08) 8361 3333

Scale in metres. This drawing is for illustration purposes only. All measurements are approximate and details intended to be relied upon should be independently verified. **Produced by The Fotobase Group** 