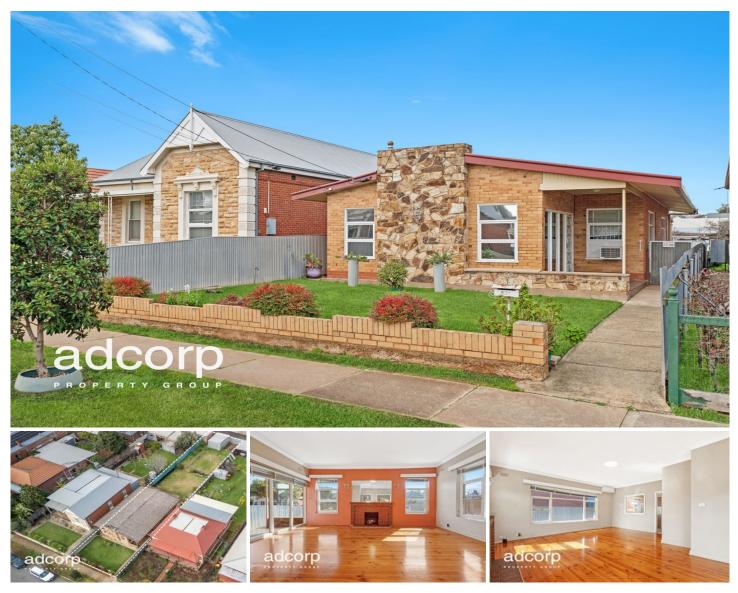

### 53a Gladstone Road Mile End SA

AUCTION - Saturday 14th Sep @ 1:00pm

Nestled in vibrant Mile End, this property offers an exciting opportunity for anyone aiming to establish a prominent presence within the market on the CBD doorstep.

#### Key Features:

2 bedrooms with air-conditioners, 1 good size main bathroom, a spacious living area with reverse cycle split system, separate laundry, a huge backyard/garden and large shed. There's ample room to reimagine and expand as desired, providing great development potential (STCC).

Original architectural details provide a unique starting point for a stylish renovation, blending historic charm with

## 2 🎮 1 🚔

| Туре     | : House      |
|----------|--------------|
| Price    | : \$ 950,000 |
| and Siza | • 585 cam    |

Land Size : 585 sqm View : https://ww

: https://www.adcorpgroup.com.au/sale/sa/we stern-beachside-suburbs/mile-end/residenti al/house/8109996