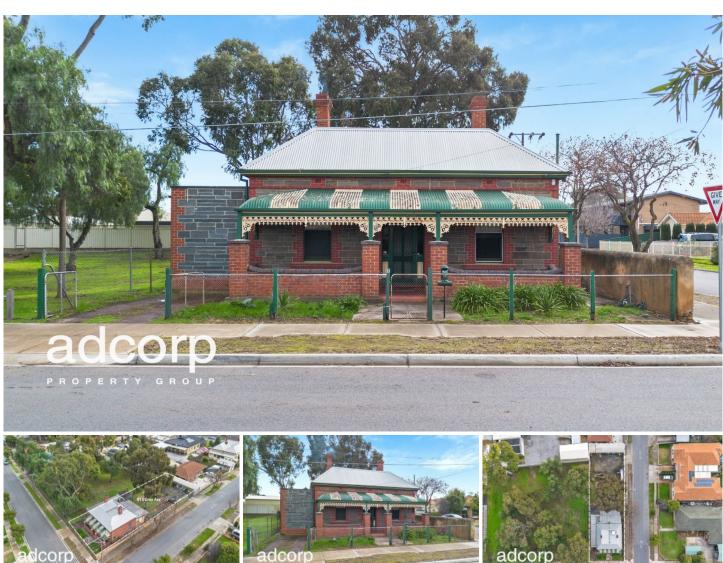

## 13 Grey Street West Hindmarsh SA

LARGE BLUESTONE FRONTED VILLA ON THE PARK! In the heart of West Hindmarsh, where comfort and convenience seamlessly

combine. Situated next-door to Wallman Reserve, this 1920's family home offers an ideal blend of spacious living and urban accessibility. The 697m2 (approx) corner allotment is sure to offer great development potential (STCC)

Featuring: 4 bedrooms. 1 bathroom. Formal lounge. Family room. Timber kitchen with adjacent dining room. Huge rear yard with ample parking. 3m x 12m garage (approximately). Combustion heating. Ducted evaporative cooling. Tenanted until February 2025.

With Welland Plaza, Brickworks Shopping Centre, St Josephs Primary School, Thebarton Senior College, local

4 🖰 1 🚍 3 🗬

Price : \$ 1,150,000 Building Size : 137 sqm Land Size : 697 sqm

View : https://www.adcorpgroup.com.au/sale/s