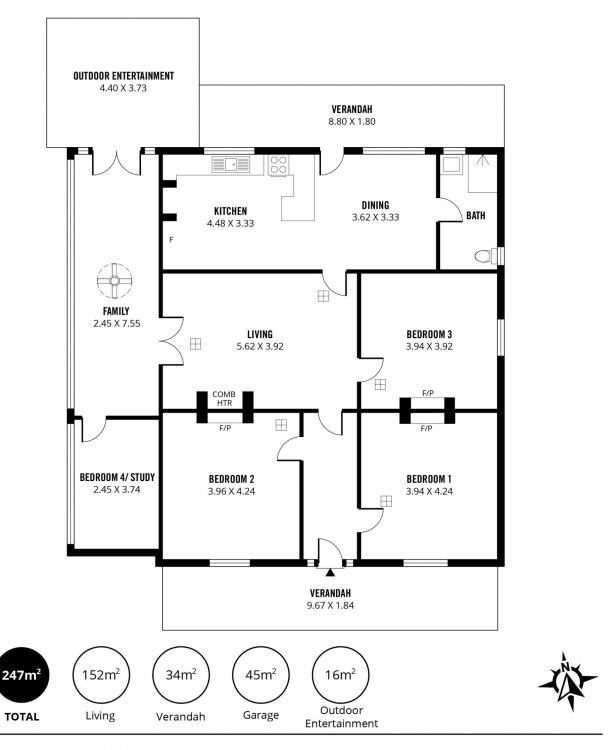

Featuring: 4 bedrooms. 1 bathroom. Formal lounge. Family room. Timber kitchen with adjacent dining room. Huge rear yard with ample parking. 3m x 12m garage (approximately). Combustion heating. Ducted evaporative cooling. Tenanted until February 2025.