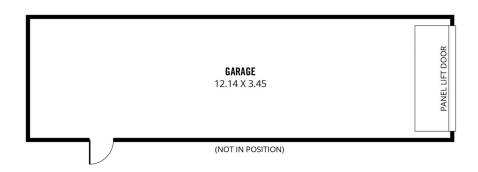

Featuring: 4 bedrooms. 1 bathroom. Formal lounge. Family room. Timber kitchen with adjacent dining room. Huge rear yard with ample parking. 3m x 12m garage (approximately). Combustion heating. Ducted evaporative cooling. Tenanted until February 2025.