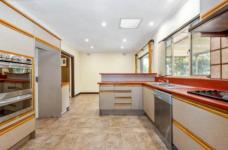

## Features include:

- \* 3 Bedrooms main with built in robe and ceiling fan, freshly painted
- \* Cooling in living area
- \* Ceiling fan in 2nd Bed, \* RC/AC Split system in 3rd bedroom and freshly painted
- \* Central bathroom with shower and separate bath
- \* Separate toilet
- \* Large kitchen with dishwasher
- \* Large garage with power