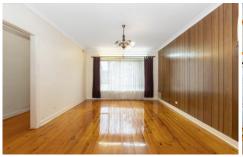

## Features include:

- \* 3 Bedrooms main with built in robe and ceiling fan, freshly painted
- \* Cooling in living area
- \* Ceiling fan in 2nd Bed, \* RC/AC Split system in 3rd bedroom and freshly painted
- \* Central bathroom with shower and separate bath
- \* Separate toilet
- \* Large kitchen with dishwasher
- \* Large garage with power