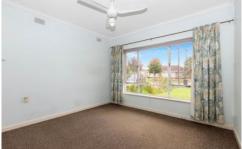

## Features include:

- \* 3 Bedrooms main with built in robe and ceiling fan, freshly painted
- \* Cooling in living area
- \* Ceiling fan in 2nd Bed, \* RC/AC Split system in 3rd bedroom and freshly painted
- \* Central bathroom with shower and separate bath
- \* Separate toilet
- \* Large kitchen with dishwasher
- \* Large garage with power