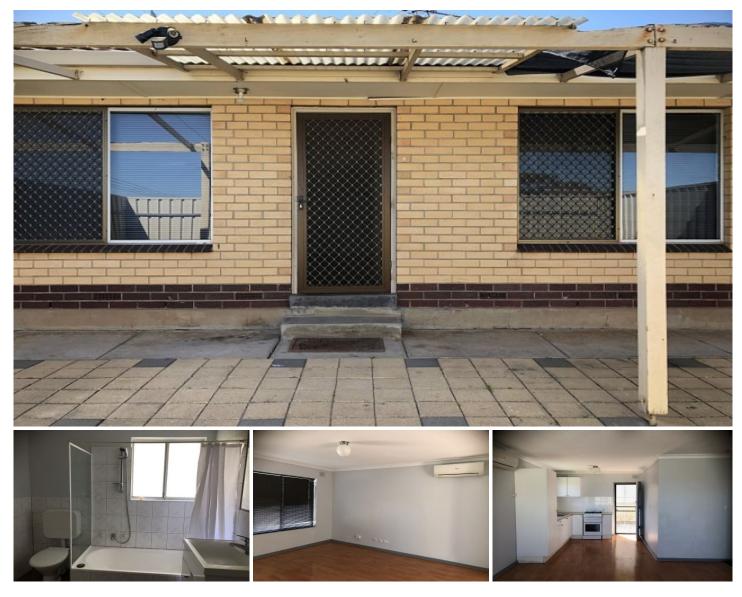

## 1/420b Grand Jct Rd Clearview SA

\* Two carpeted bedrooms \* Open plan living \* Kitchen with gas cooking \* Lounge room with reverse cycle air conditioner \* Combined laundry and bathroom \* Shower is located over the bath \* Neat low maintenance courtyard \* Undercover parking space accessed via Gale Lane \* No pets allowed