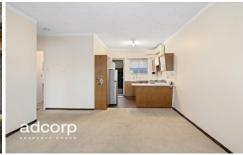

## Features include;

- 2 bedrooms (both have built in wardrobes)
- Open plan living area
- Reverse cycle air-conditioning (wall unit)
- Original kitchen
- Large bathroom/laundry/ toilet
- Front awnings. Designated carport