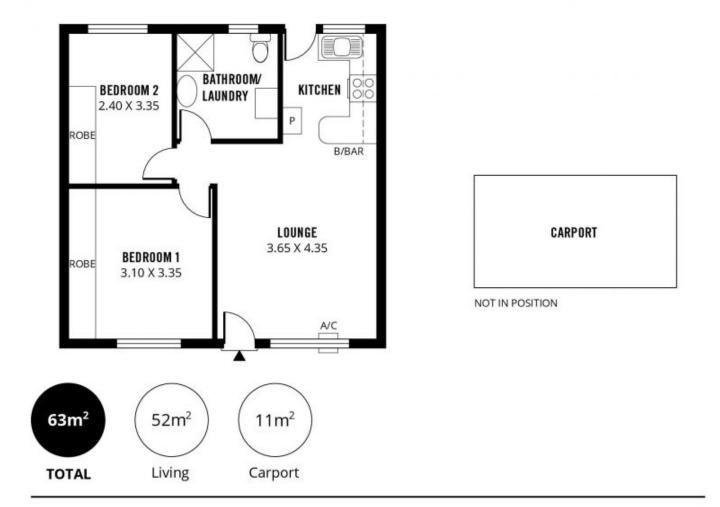

## Features include;

- 2 bedrooms (both have built in wardrobes)
- Open plan living area
- Reverse cycle air-conditioning (wall unit)
- Original kitchen
- Large bathroom/laundry/ toilet
- Front awnings. Designated carport

Ideal to move into or use it as a great investment. An opportunity not to be missed.

2 📭 1 🖺 1 🗬

**Price** : \$ 280,000 Building Size: 52 sqm

View : https://www.adcorpgroup.com.au/sale/s

a/western-beachside-suburbs/woodvillepark/residential/unit/7512843

**Frank Werner** (08) 8361 3333

Scale in metres. This drawing is for illustration purposes only. All measurements are approximate and details intended to be relied upon should be independently verified. **Produced by The Fotobase Group**