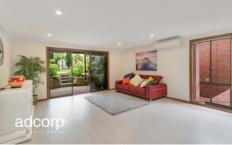

## Features include;

Upstairs combines three bedrooms (main with walk-in robe and built-ins to two and three), with a two-way bathroom.

Downstairs you can enter the home via front door, opening to the formal lounge, or enter directly from the garage after parking your car.

The large family room adjoins the dining area and is an open plan format to include the light airy kitchen with dishwasher, gas hotplate and electric oven.

The home has ducted evaporative cooling, split system