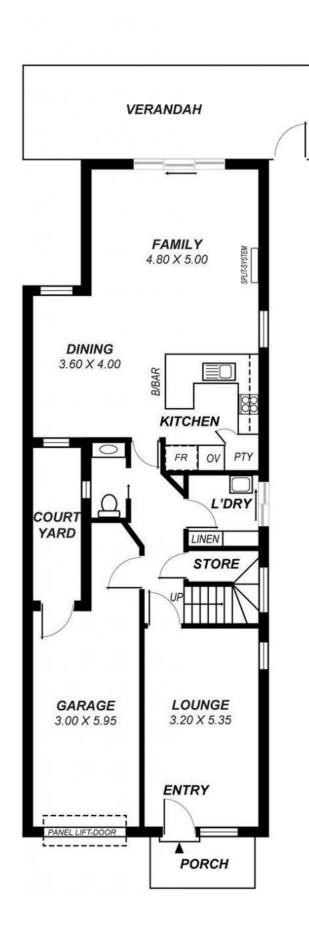

## Features include;

Upstairs combines three bedrooms (main with walk-in robe and built-ins to two and three), with a two-way bathroom.

Downstairs you can enter the home via front door, opening to the formal lounge, or enter directly from the garage after parking your car.

The large family room adjoins the dining area and is an open plan format to include the light airy kitchen with dishwasher, gas hotplate and electric oven.

The home has ducted evaporative cooling, split system