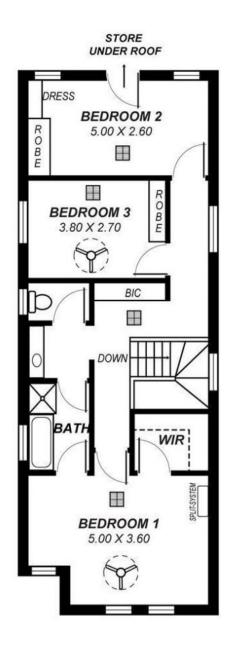

## Features include;

Upstairs combines three bedrooms (main with walk-in robe and built-ins to two and three), with a two-way bathroom.

Downstairs you can enter the home via front door, opening to the formal lounge, or enter directly from the garage after parking your car.