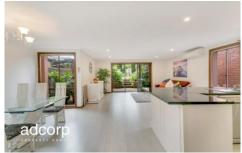

The large family room adjoins the dining area and is an open plan format to include the light airy kitchen with dishwasher, gas hotplate and electric oven.

The home has ducted evaporative cooling, split system