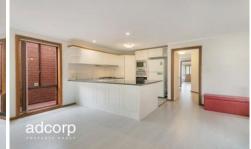

The large family room adjoins the dining area and is an open plan format to include the light airy kitchen with dishwasher, gas hotplate and electric oven.

The home has ducted evaporative cooling, split system