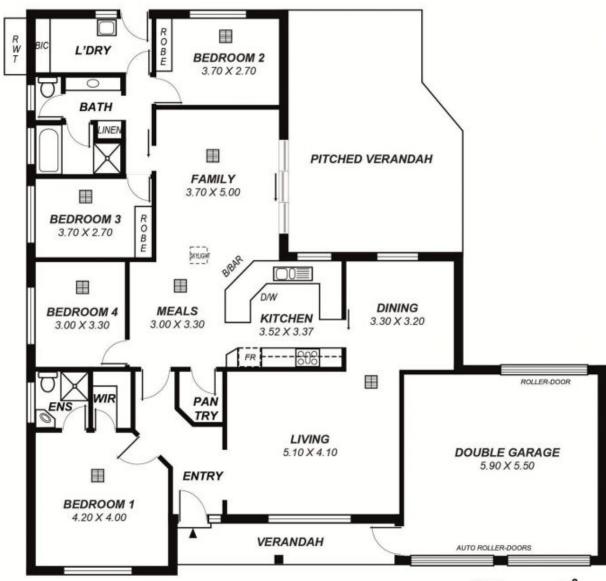

## Features include;

\*Four generous sized bedrooms main with ensuite and walk in robe, BIRS to bed 2 and 3

\*Two spacious open plan living areas inc formal lounge and formal dining plus tiled family room

4 🕮 2 📛 2 🖨

Type : House

**View**: https://www.adcorpgroup.com.au/sale/sa/north-north-east-suburbs/golden-grove/residential/house

/6891144

Frank Werner (08) 8361 3333

For full version visit the website

This drawing is for illustration purposes only .
All measurements are approximate and details intended to be relied upon should be independently verified.

| Area m<sup>2</sup> |
| Living: 159.70 |
| Shed: 5.76 |
| Garage: 32.45 |
| Verandah: 40.75 |
| Total: 238.66 |