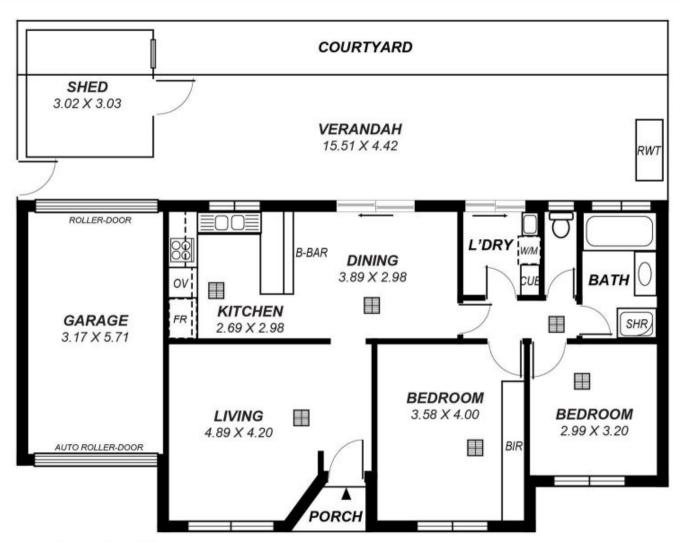

## 2/66 Crittenden Road Findon SA

Superbly positioned, this gorgeous homette is set back from the road in a well maintained group of 3. This 1994 built homette offers:

2 generous bedrooms, with new carpets master with robes

Extra large bathroom with separate WC

Generous lounge room

Lovely kitchen with gas hotplate and electric oven, with adjacent dining

Ducted R/C Air conditioning

Separate laundry

Auto roller shutters on all front windows

Garage with auto door + rear access

Huge rear under cover entertainment area

Extra large garden shed

For full version visit the website

## 2 📭 1 🖳

Type: Unit

**View**: https://www.adcorpgroup.com.au/sale/sa/western -beachside-suburbs/findon/residential/unit/68911

43

This drawing is for illustration purposes only . All measurements are approximate and details intended to be relied upon should be independently verified.