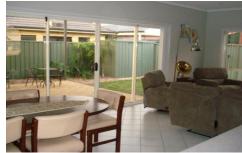

## Features include

3 bedrooms, main with 2-way ensuite and walk-in-robe
The kitchen adjoins the open plan family/meals and
complete with dishwasher, making life a little easier

This casual area of the home overlooks & opens out to the very large rear entertainer's pergola via double sliding doors