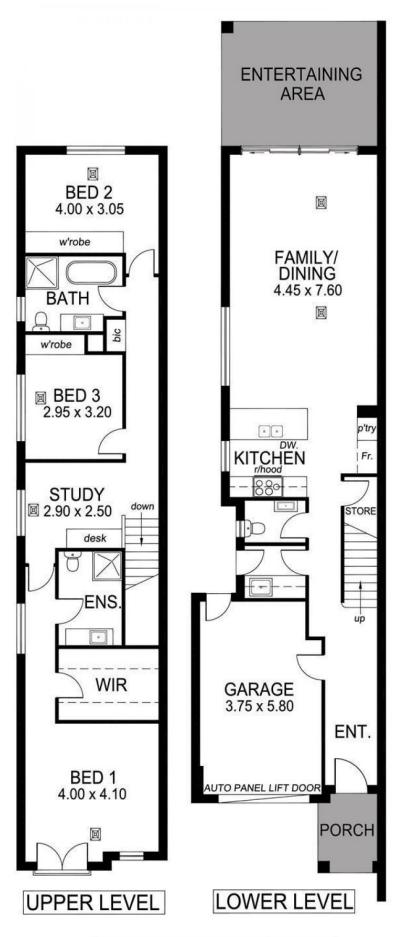

TOTAL AREA: 219.17m²/23.56sqs (Estimate only) (incl. porch, ent. area & garage)

This drawing is for illustration purposes only.

All measurements are approximate only and information intended to be relied upon should be independently verified.