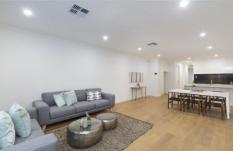

## Features include:

- Approx 220sqm of combined upstairs / downstairs living
- Master suite with generous WIR and gorgeous private ensuite

For full version visit the website

3 📭 2 🖺 1 🖨

Type: House

View: https://www.adcorpgroup.com.au/sale/sa/western