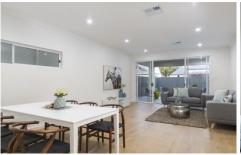

## Features include:

- Approx 220sqm of combined upstairs / downstairs living
- Master suite with generous WIR and gorgeous private ensuite

For full version visit the website

3 📭 2 🖺 1 🖨

Type: House

View: https://www.adcorpgroup.com.au/sale/sa/western