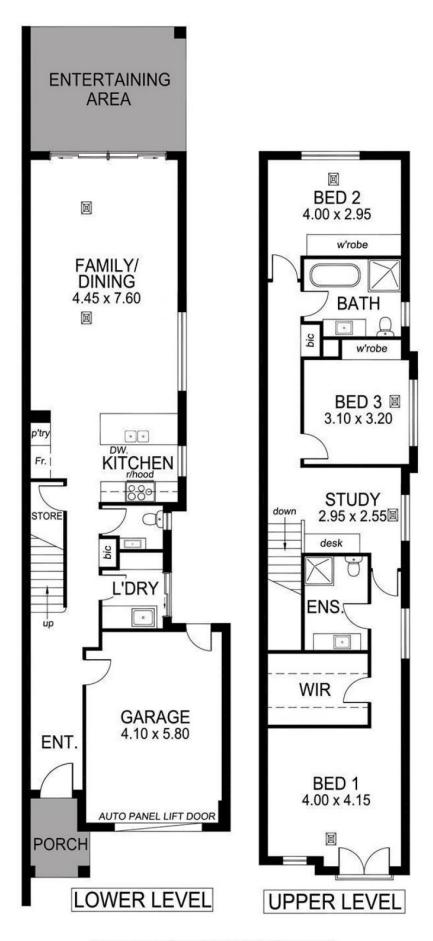

-beachside-suburbs/henley-beach/residential/hou

se/6891102

TOTAL AREA: 221.73.m²/23.84sqs (Estimate only) (incl. porch, ent. area & garage)

This drawing is for illustration purposes only.

All measurements are approximate only and information intended to be relied upon should be independently verified.