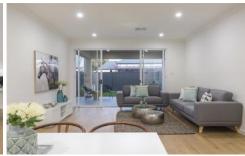

## Features include:

- Approx 220sqm of combined upstairs / downstairs living
- Master suite with generous WIR and gorgeous private ensuite

For full version visit the website

3 📭 2 🖺 1 🖨

Type: House

View: https://www.adcorpgroup.com.au/sale/sa/western