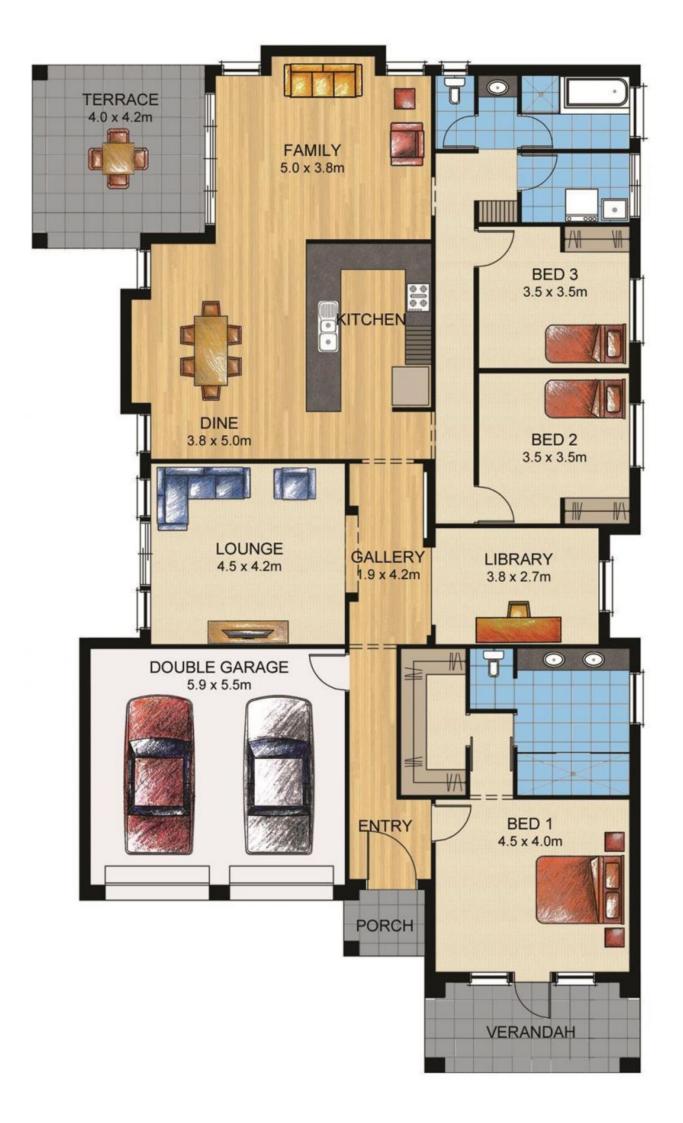

Top quality features include;

4 🛤 2 🚰 2 🚘

Type : House

View : https://www.adcorpgroup.com.au/sale/sa/north-n orth-east-suburbs/lightsview/residential/house/68 91101

Frank Werner (08) 8361 3333

For full version visit the website