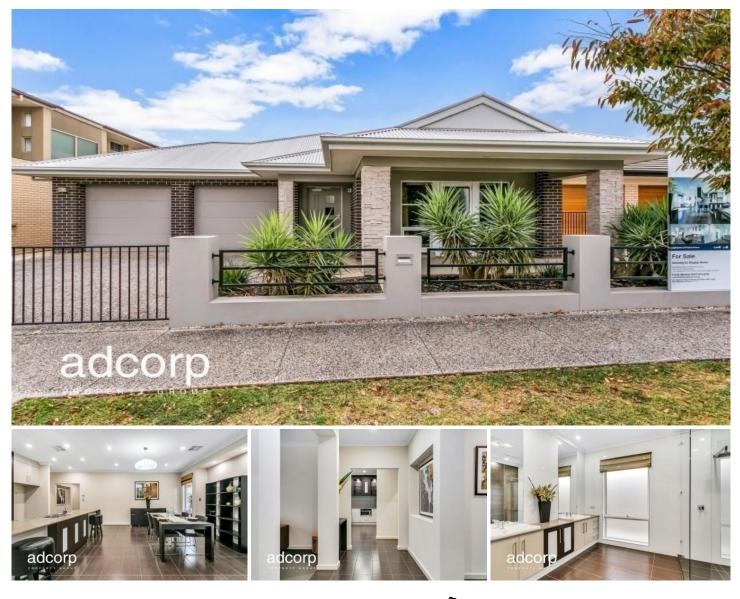

## 28 Rapid Avenue Lightsview SA

Furniture included. Ex-Display Home. Top Quality.

TOP QUALITY EX-DISPLAY HOME. FURNITURE INCLUDED

Yes the furniture is included! Fantastic opportunity, why build! Ready to move into this beautiful property on a rare extra-large 422m2 allotment.

Quality fixture and fittings throughout this is a must-see property. Fantastic quiet location within walking distance to Northgate Shopping Centre, schools, public transport and only 10km's to the CBD.

Top quality features include;

4 🛤 2 🚰 2 🚘

Type : House

View : https://www.adcorpgroup.com.au/sale/sa/north-n orth-east-suburbs/lightsview/residential/house/68 91101

Frank Werner (08) 8361 3333

For full version visit the website