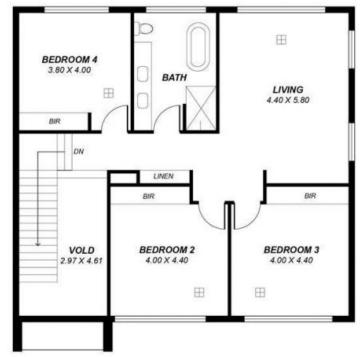

## 4 🕒 2 📛 2 🖨

Type: House

**View**: https://www.adcorpgroup.com.au/sale/sa/western -beachside-suburbs/lockleys/residential/house/68

9096

FIRST FLOOR

**GROUND FLOOR** 

| Area                    | m <sup>2</sup> |
|-------------------------|----------------|
| Ground Floor Living     | 156.23         |
| First Floor Living      | 122.77         |
| Terrace/Outdoor Kitchen | 81.39          |
| Garage                  | 43.42          |
| Total                   | 403 81         |