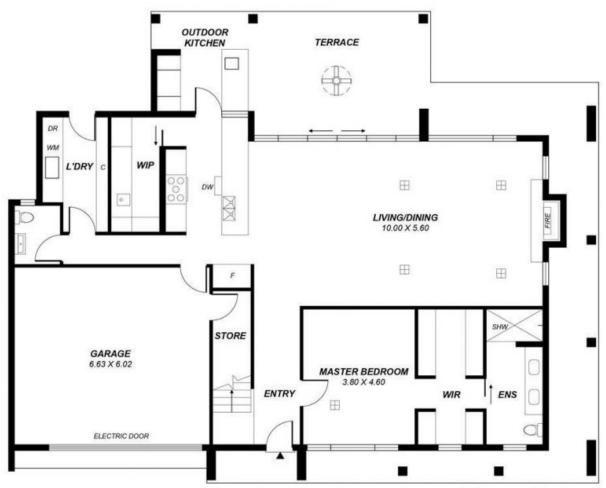

## 4 🕒 2 📛 2 🖨

Type: House

**View**: https://www.adcorpgroup.com.au/sale/sa/western -beachside-suburbs/lockleys/residential/house/68

9096

FIRST FLOOR

**GROUND FLOOR** 

| Area                    | m <sup>2</sup> |
|-------------------------|----------------|
| Ground Floor Living     | 156.23         |
| First Floor Living      | 122.77         |
| Terrace/Outdoor Kitchen | 81.39          |
| Garage                  | 43.42          |
| Total                   | 403 81         |