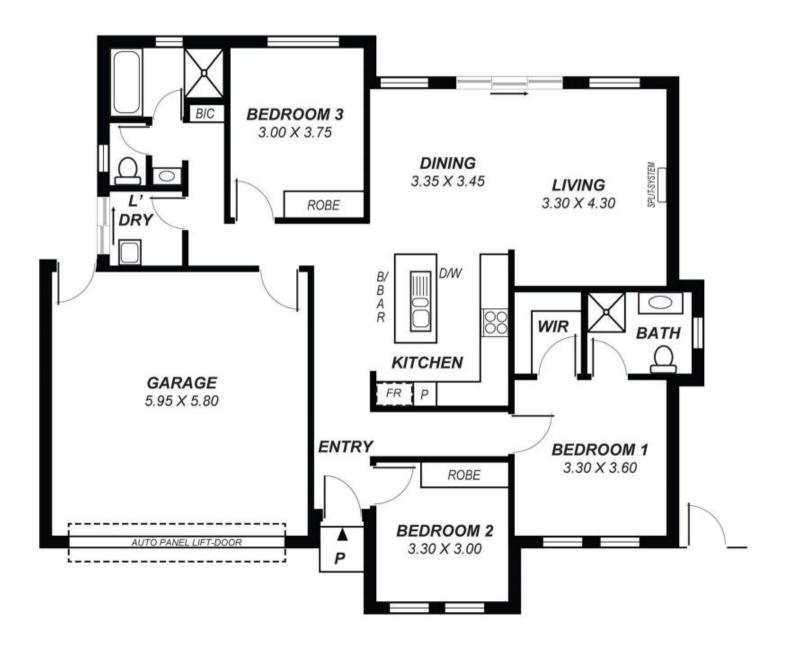

## 2 Gumtree Drive Hope Valley SA

Built in 2010 this properties features include 3 bedrooms, main with en-suite and walk-in-robe. Built in robes to bedroom 2 and 3. Kitchen with dishwasher, gas hotplates, range-hood and pantry. Open plan lounge/dining room. High ceilings. Split system reverse cycle air-conditioning. Double garage with auto door and internal access. Good quality fixtures and fittings throughout. Low maintenance allotment. Close to all facilities including shopping, schools and public transport. Landscaped 336m2 approx lot and rainwater tank.