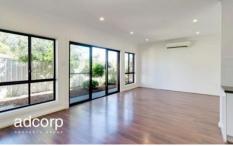

## 2 Gumtree Drive Hope Valley SA

Built in 2010 this properties features include 3 bedrooms, main with en-suite and walk-in-robe. Built in robes to bedroom 2 and 3. Kitchen with dishwasher, gas hotplates, range-hood and pantry. Open plan lounge/dining room. High ceilings. Split system reverse cycle air-conditioning. Double garage with auto door and internal access. Good quality fixtures and fittings throughout. Low maintenance allotment. Close to all facilities including shopping, schools and public transport. Landscaped 336m2 approx lot and rainwater tank.