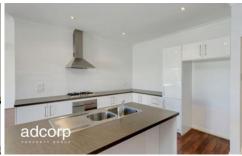

## 2 Gumtree Drive Hope Valley SA

Built in 2010 this properties features include 3 bedrooms, main with en-suite and walk-in-robe. Built in robes to bedroom 2 and 3. Kitchen with dishwasher, gas hotplates, range-hood and pantry. Open plan lounge/dining room. High ceilings. Split system reverse cycle air-conditioning. Double garage with auto door and internal access. Good quality fixtures and fittings throughout. Low maintenance allotment. Close to all facilities including shopping, schools and public transport. Landscaped 336m2 approx lot and rainwater tank.