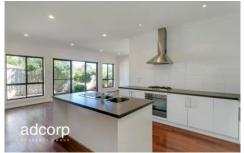

## 2 Gumtree Drive Hope Valley SA

Built in 2010 this properties features include 3 bedrooms, main with en-suite and walk-in-robe. Built in robes to bedroom 2 and 3. Kitchen with dishwasher, gas hotplates, range-hood and pantry. Open plan lounge/dining room. High ceilings. Split system reverse cycle air-conditioning. Double garage with auto door and internal access. Good quality fixtures and fittings throughout. Low maintenance allotment. Close to all facilities including shopping, schools and public transport. Landscaped 336m2 approx lot and rainwater tank.