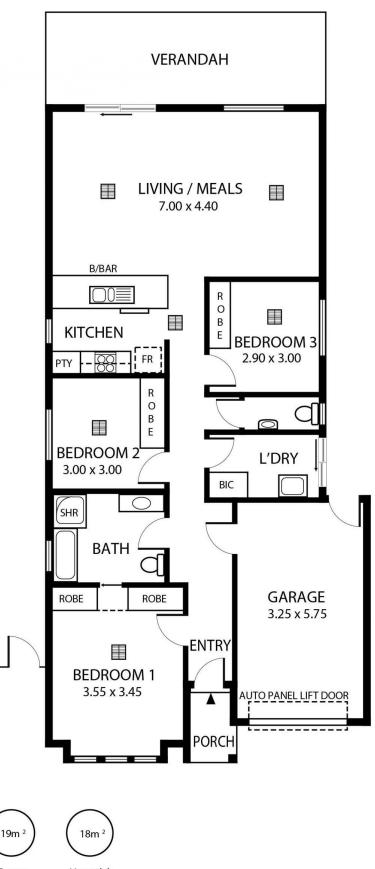

## 7 Abelia Avenue Flinders Park SA

Nestled in popular Flinders Park midway between the city and the sea, and close to the tranquil linear park, local shopping, public transport and schools. Features include:

- \*Three bedrooms, BIR's,two-way bathroom, two toilets
- \*Garage with remote control
- \*Kitchen overlooking open plan family/meals area
- \*Outdoor entertaining area
- \*Security system & Video intercom
- \*Ducted Reverse Cycle air conditioning

2008 build, 302m2 approx. with low maintenance landscaped gardens.

A great opportunity to secure this quality home ideal for

3 📭 1 🔓 1 🗬

Type: House

View: https://www.adcorpgroup.com.au/sale/sa/western

-beachside-suburbs/flinders-park/residential/hous