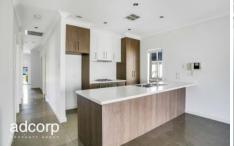

- \*Three bedrooms, BIR's,two-way bathroom, two toilets
- \*Garage with remote control
- \*Kitchen overlooking open plan family/meals area
- \*Outdoor entertaining area
- \*Security system & Video intercom
- \*Ducted Reverse Cycle air conditioning