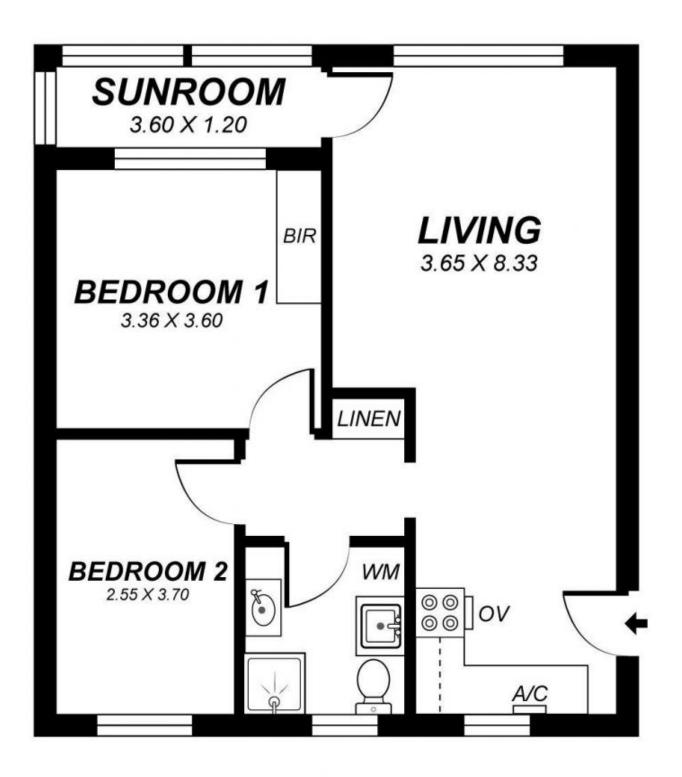

## 8/22 North Esplanade Glenelg North SA

Located in the heart of Glenelg's North Esplanade Dress Circle, this first storey apartment offers the ultimate investment opportunity for savvy buyers looking to invest or nest in beachside property.

## Features include:

- 2 large bedrooms
- Spacious open plan living
- Minutes from Holdfast Shores, Moseley Square and Jetty Road Precinct
- Absolute beachfront

For full version visit the website

## 2 📭 1 🖺 1 🗬

Type: House

**View**: https://www.adcorpgroup.com.au/sale/sa/western -beachside-suburbs/glenelg-north/residential/hou

se/6890825

Frank Werner (08) 8361 3333

| Area    | m <sup>2</sup> |
|---------|----------------|
| Living: | 54.75          |
| Total:  | 54.75          |