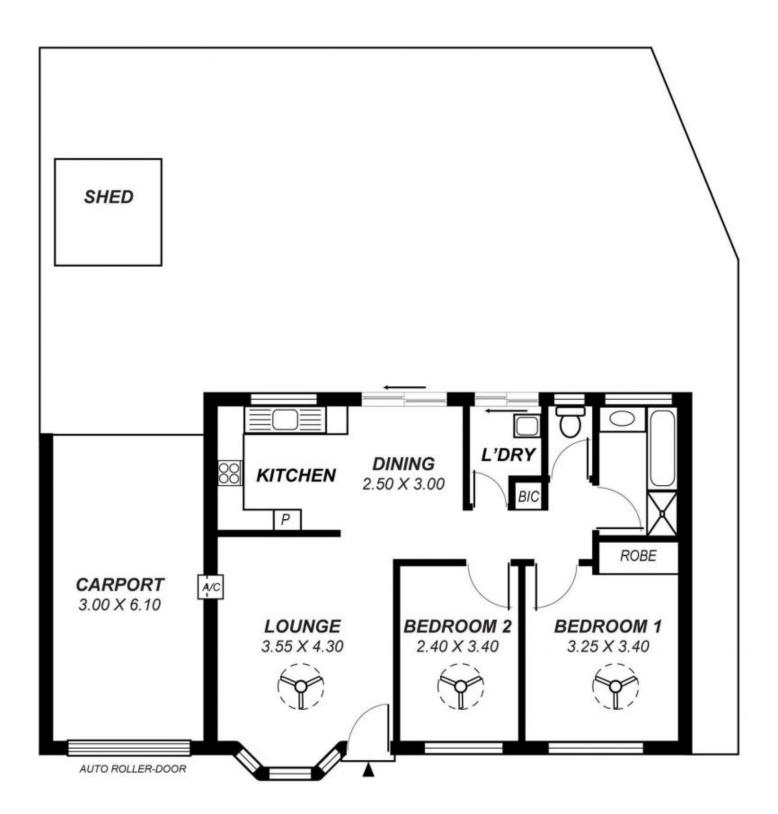

## 14/3 Hermitage Place Wynn Vale SA

Situated in a great location in the secure and picturesque Pedare Village.

Located near public transport, the re-developed Village Shopping Centre, Pedare, Gleeson and Golden Grove High Schools.

In a small group of 5 this 2-bedroom unit is priced to sell. Ideal for first home buyers, downsizing or investors.

## Features include:

The kitchen features the convenience of gas cooking and generous dining area

Spacious separate living area adjacent to kitchen/dining room

2 📭 1 🖺 1 😭

Type: Unit

**View**: https://www.adcorpgroup.com.au/sale/sa/north-north-east-suburbs/wynn-vale/residential/unit/6890