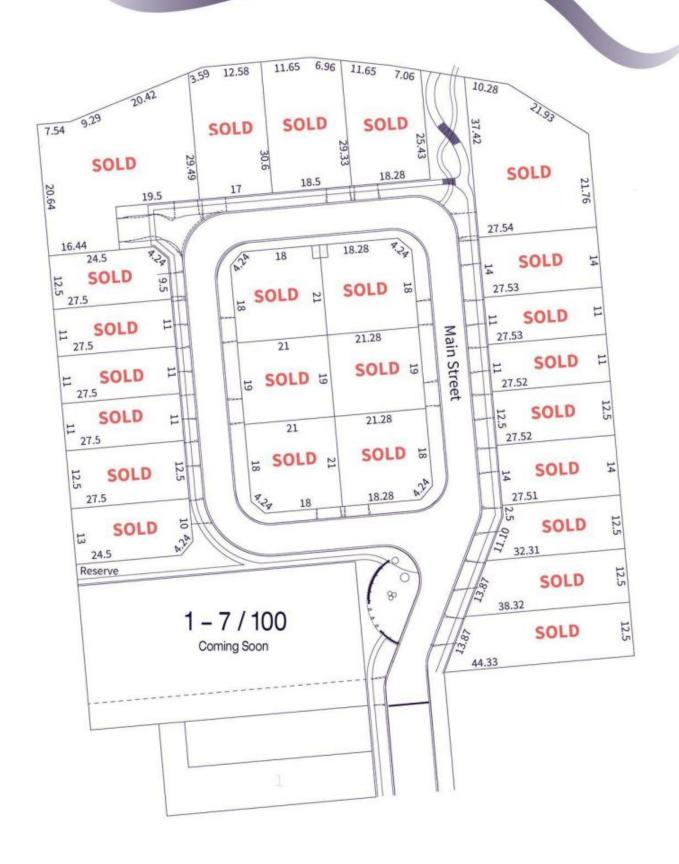

Area Frontage

82 main Street (Lot 20) 562sqm\* 18.5mtr\* 80 Main Street (Lot 21) 501sqm\* 18.28mtr\* 69 Main Street (Lot 24) 437sqm\* 18mtr\*

(\* all measurements are approximate)

With over 90% already sold and only 3 blocks remaining in this exclusive and elusive Linear Park estate, this is your final chance to create your own chic modern masterpiece set amongst other significant homes and stake your claim