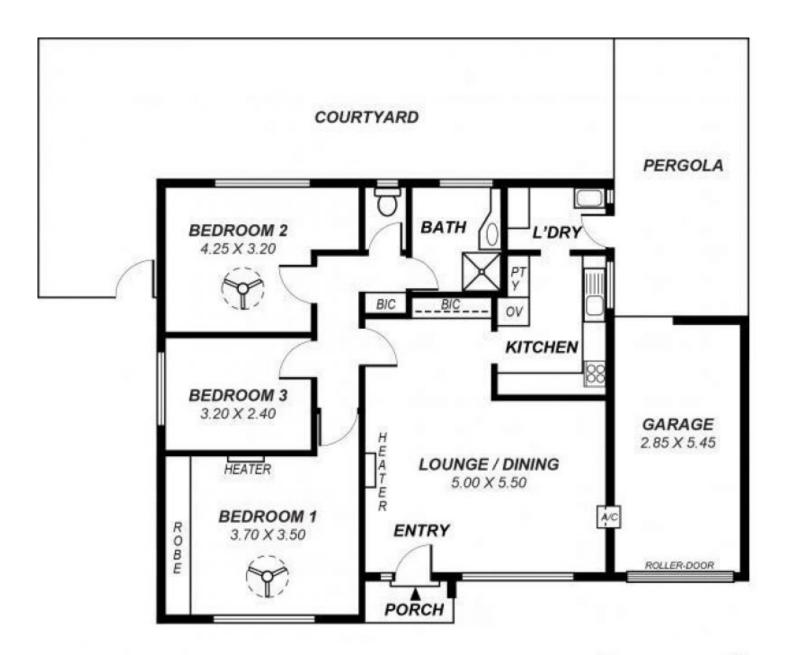

## 3/16 Tarcoma Avenue Payneham South SA

Situated in the very popular suburb of Payneham South this 3-bedroom homette is in a small group of only 4. Great location, very private and quietly nestled away this property will sell fast.

## Features include;

3 bedrooms main with built in robe

Formal lounge and separate dining area with timber flooring

Upgraded kitchen with plenty of cupboard and bench space

Electric oven, hotplate and rangehood Bathroom with shower, separate toilet Separate laundry

Gas heating and wall air conditioner

For full version visit the website

## 3 📭 1 🔓 1 🖨

Type: Unit

View: https://www.adcorpgroup.com.au/sale/sa/eastern

-suburbs/payneham-south/residential/unit/689077

Frank Werner (08) 8361 3333

https://www.adcorpgroup.com.au

| Area     | m²     |
|----------|--------|
| Living:  | 82.50  |
| Garage:  | 15.53  |
| Pergola: | 07.20  |
| Total:   | 105.23 |