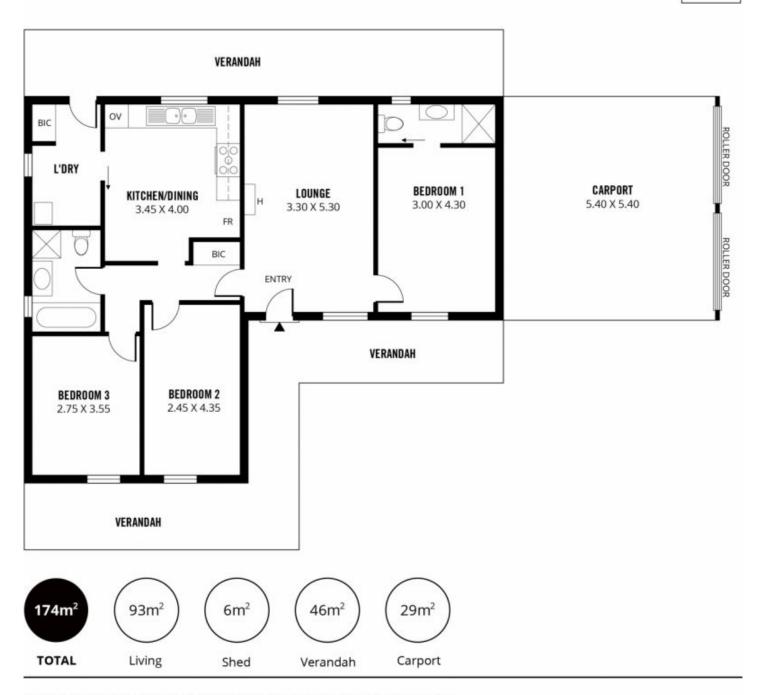

## 3 2 2 2

Type: House

**View**: https://www.adcorpgroup.com.au/sale/sa/north-north-east-suburbs/hillcrest/residential/house/6890

743

Frank Werner (08) 8361 3333

**SHED** 1.50 X 4.00

Scale in metres. This drawing is for illustration purposes only. All measurements are approximate and details intended to be relied upon should be independently verified.